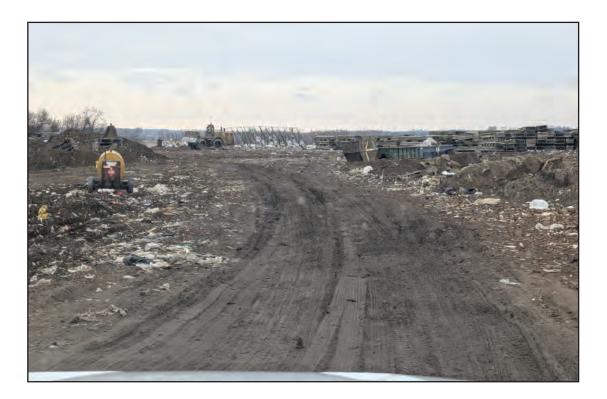

Capping project weathering nicely

Capping project weathering nicely

JSA Environmental

West slope of capping project

Working face in Northwest corner, deep fill

Northwedst corner of Phase 4

Path to tipper, soils tipped on either side

Path to tipper, soils tipped on either side

Path to tipper, soils tipped on either side

Temp fences and tipped docks to catch litter on East edge of activity area

Steel and wood docks awaiting select placement in waste, the docks are a difficult bulky waste