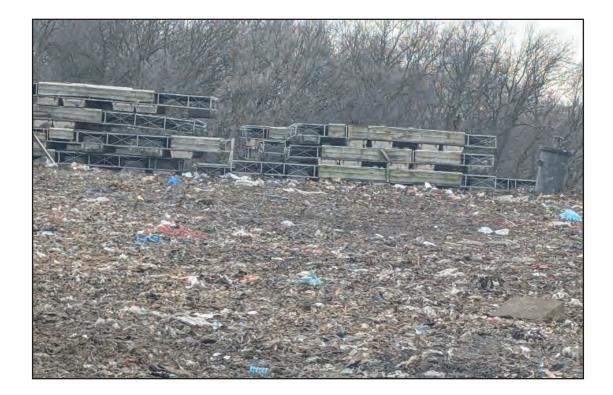

Path to tipper, soils tipped on either side

Path to tipper, soils tipped on either side

Temp fences and tipped docks to catch litter on East edge of activity area

Steel and wood docks awaiting select placement in waste, the docks are a difficult bulky waste