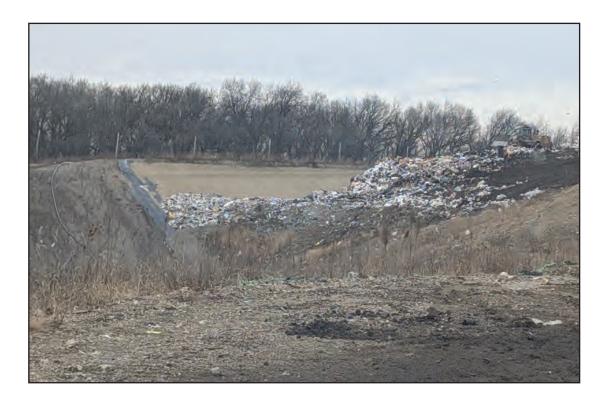

Capping project weathering nicely

Capping project weathering nicely

JSA Environmental

West slope of capping project

Working face in Northwest corner, deep fill

Northwedst corner of Phase 4

Path to tipper, soils tipped on either side

Path to tipper, soils tipped on either side

Path to tipper, soils tipped on either side

Temp fences and tipped docks to catch litter on East edge of activity area

Steel and wood docks awaiting select placement in waste, the docks are a difficult bulky waste