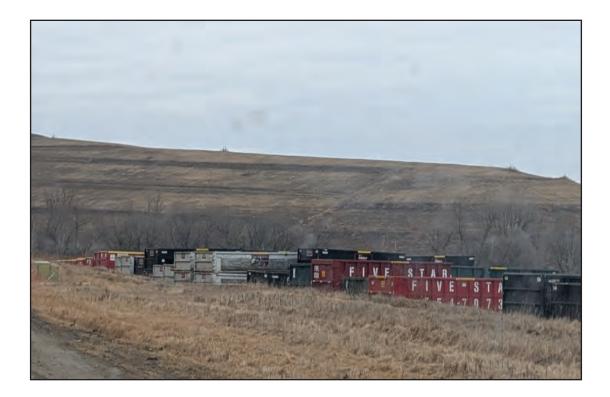

Path to tipper, soils tipped on either side

Path to tipper, soils tipped on either side

Temp fences and tipped docks to catch litter on East edge of activity area

Steel and wood docks awaiting select placement in waste, the docks are a difficult bulky waste