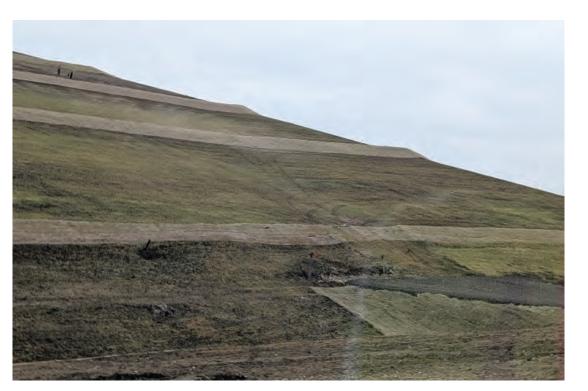

## WMWI PHEASANT RUN LANDFILL / TOWN OF PARIS AUDIT PHOTOS

PROJECT NO. 1155

Phase 4 viewed from South

Phase 4 viewed from South

Phase 4 viewed from South - note gap in fences allowed litter to accumulate

Capping project weathering nicely

Capping project weathering nicely

Capping project weathering nicely

JSA Environmental

West slope of capping project

Working face in Northwest corner, deep fill

Northwedst corner of Phase 4

Path to tipper, soils tipped on either side