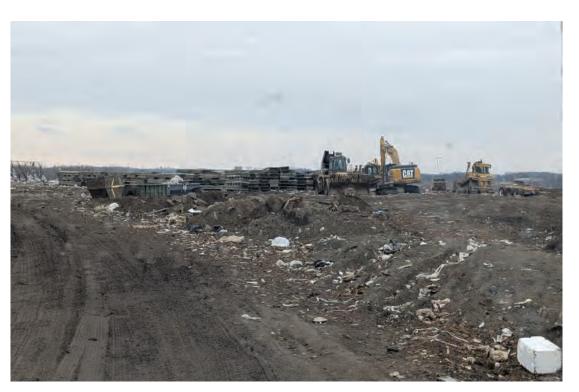

Capping project weathering nicely

Capping project weathering nicely

JSA Environmental

West slope of capping project

Working face in Northwest corner, deep fill

Northwedst corner of Phase 4

Path to tipper, soils tipped on either side

Path to tipper, soils tipped on either side

Path to tipper, soils tipped on either side

Temp fences and tipped docks to catch litter on East edge of activity area

Steel and wood docks awaiting select placement in waste, the docks are a difficult bulky waste