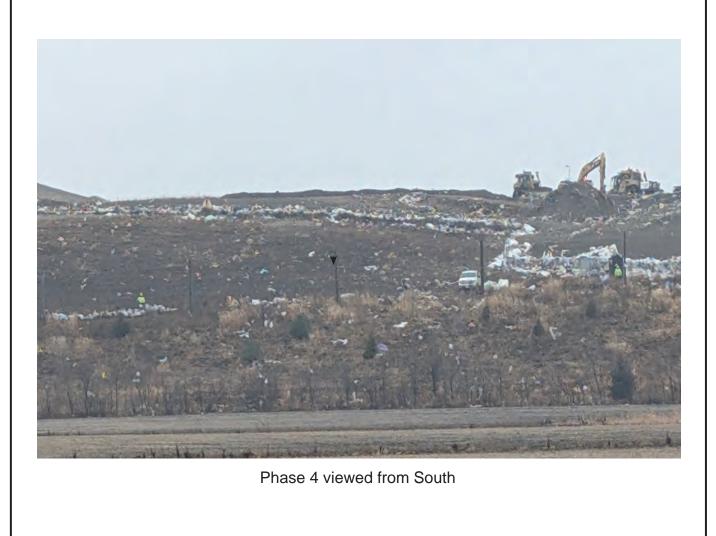

## WMWI PHEASANT RUN LANDFILL / TOWN OF PARIS AUDIT PHOTOS

PROJECT NO. 1155

Phase 4 viewed from South

Phase 4 viewed from South

Phase 4 viewed from South - note gap in fences allowed litter to accumulate

Capping project weathering nicely