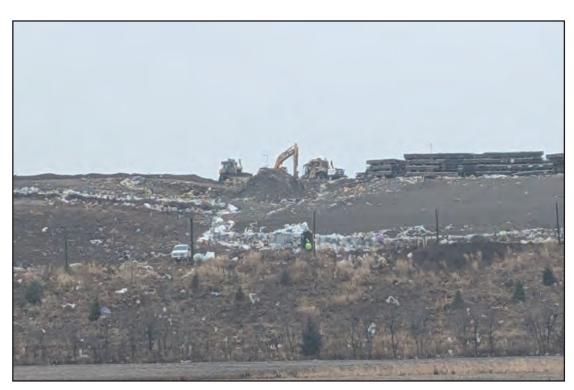

## WMWI PHEASANT RUN LANDFILL / TOWN OF PARIS AUDIT PHOTOS

PROJECT NO. 1155

Phase 4 viewed from South

Phase 4 viewed from South

Phase 4 viewed from South - note gap in fences allowed litter to accumulate

Capping project weathering nicely

Capping project weathering nicely

Capping project weathering nicely

JSA Environmental

West slope of capping project

Working face in Northwest corner, deep fill

Northwedst corner of Phase 4

Path to tipper, soils tipped on either side