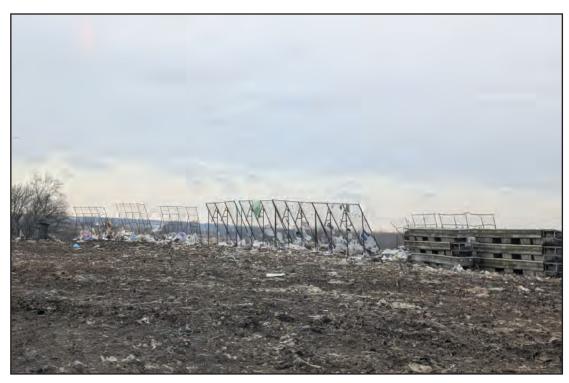

Path to tipper, soils tipped on either side

Path to tipper, soils tipped on either side

Temp fences and tipped docks to catch litter on East edge of activity area

Steel and wood docks awaiting select placement in waste, the docks are a difficult bulky waste