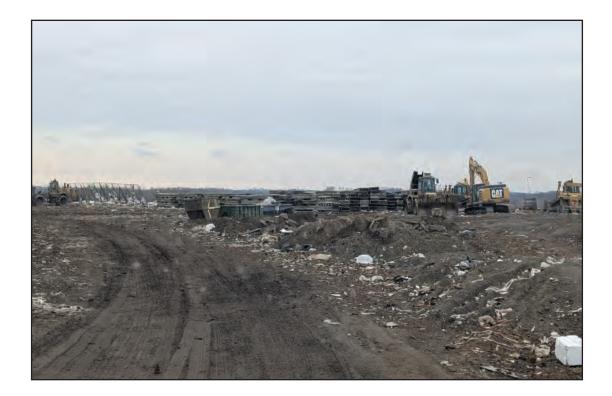

Path to tipper, soils tipped on either side

Path to tipper, soils tipped on either side

Temp fences and tipped docks to catch litter on East edge of activity area

Steel and wood docks awaiting select placement in waste, the docks are a difficult bulky waste