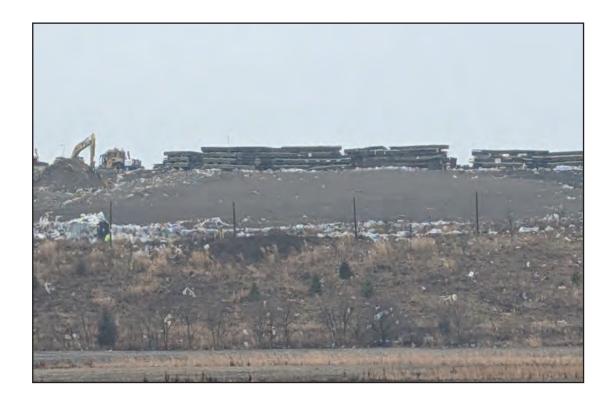

Path to tipper, soils tipped on either side

Path to tipper, soils tipped on either side

Temp fences and tipped docks to catch litter on East edge of activity area

Steel and wood docks awaiting select placement in waste, the docks are a difficult bulky waste