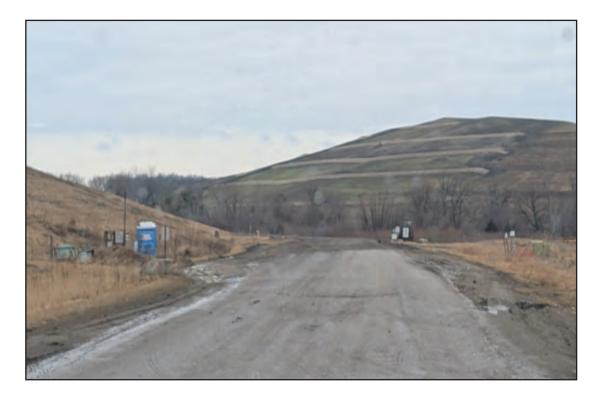

Capping project weathering nicely

Capping project weathering nicely

JSA Environmental

West slope of capping project

Working face in Northwest corner, deep fill

Northwedst corner of Phase 4

Path to tipper, soils tipped on either side