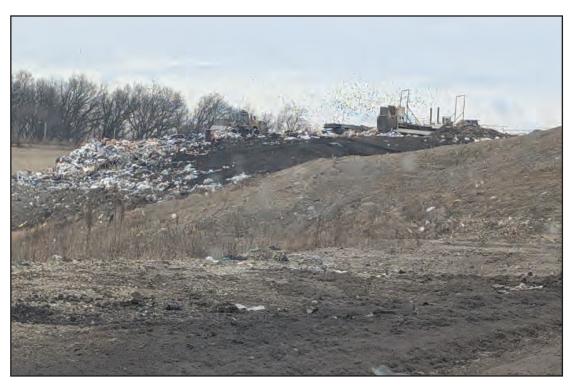

Capping project weathering nicely

Capping project weathering nicely

JSA Environmental

West slope of capping project

Working face in Northwest corner, deep fill

Northwedst corner of Phase 4

Path to tipper, soils tipped on either side

Path to tipper, soils tipped on either side

Path to tipper, soils tipped on either side

Temp fences and tipped docks to catch litter on East edge of activity area

Steel and wood docks awaiting select placement in waste, the docks are a difficult bulky waste