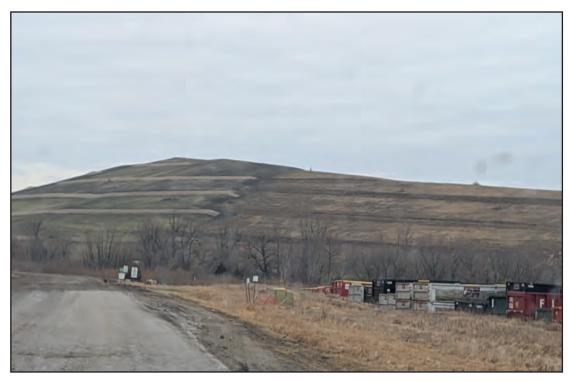

Path to tipper, soils tipped on either side

Path to tipper, soils tipped on either side

Temp fences and tipped docks to catch litter on East edge of activity area

Steel and wood docks awaiting select placement in waste, the docks are a difficult bulky waste