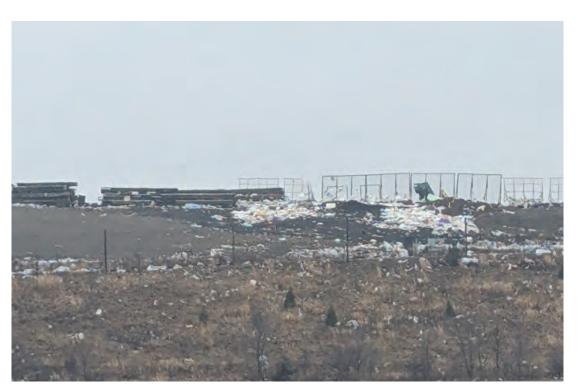

## WMWI PHEASANT RUN LANDFILL / TOWN OF PARIS AUDIT PHOTOS

PROJECT NO. 1155

Phase 4 viewed from South

Phase 4 viewed from South

Phase 4 viewed from South - note gap in fences allowed litter to accumulate

Capping project weathering nicely