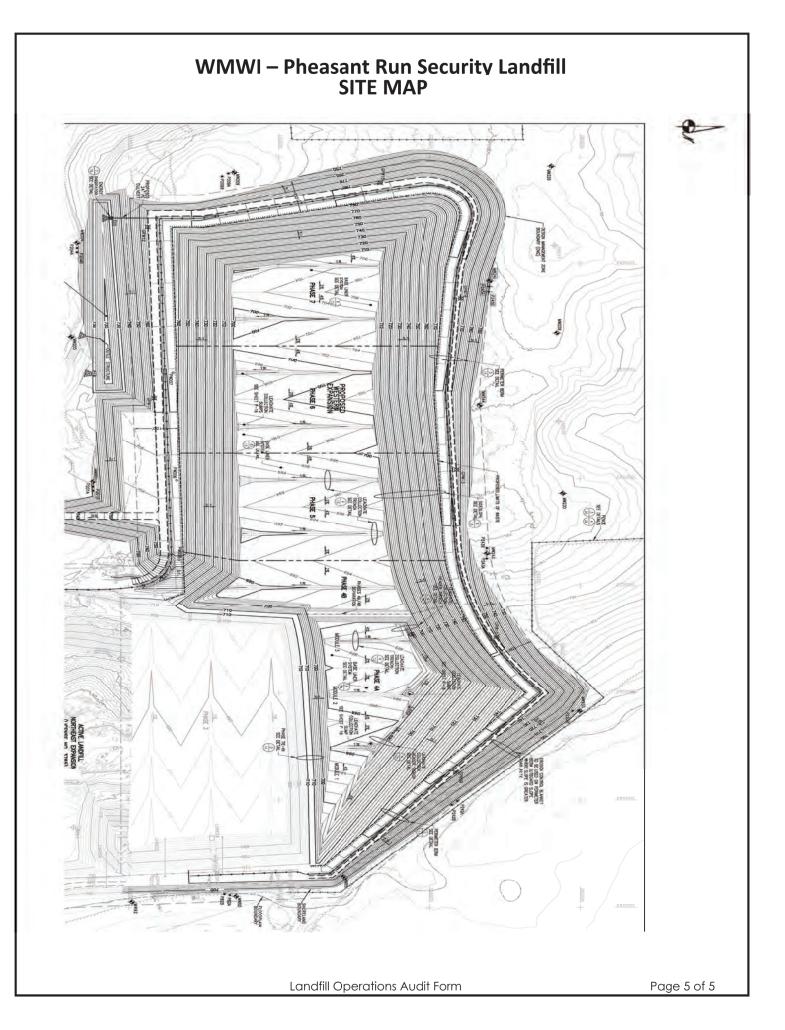

| DATE     |                                          |                  |                 |               | TIN            | 10:47   | AM         |
|----------|------------------------------------------|------------------|-----------------|---------------|----------------|---------|------------|
|          | Auditor or                               | n site Øpen      |                 | Close         |                |         |            |
| PREVIOU  | JS DATE:                                 | January 1        | 5, 2025         | Comple        | ted 🗵          |         |            |
|          | D –                                      |                  |                 |               |                | N at 10 |            |
| VEATHER  | R Foggy, overcas                         | st               |                 |               | WIN            | D N     | S E W      |
| TEMP     | Maximum                                  | 38 <sup>°F</sup> | Minimum<br>—    | 38            | <u>8 °F</u> B. | P. 29.7 | 9          |
| MAJOR I  | EQUIPMENT USED IN                        | I LANDFILL OF    | PERATIONS       |               |                |         |            |
| No.      | DESCRIPTION                              | Rented           | Contracted      | No.           | DESCRIPTION    | Rented  | Contracted |
| 1        | Trailer Tipper                           |                  |                 |               |                |         |            |
| 1        | Compactor                                |                  |                 |               |                |         |            |
| 1        | Dozer                                    |                  |                 |               |                |         |            |
|          | Excavator                                |                  |                 |               |                |         |            |
|          | Haul Truck                               |                  |                 |               |                |         |            |
|          | Water Truck                              |                  |                 |               |                |         |            |
| MAJOR EC | QUIPMENT BONEYARD                        |                  |                 |               |                |         |            |
| No.      | DESCRIPTION                              | Broken           | Maintenance     | No.           | DESCRIPTION    | Broken  | Maintenand |
|          |                                          |                  |                 |               |                |         |            |
|          |                                          |                  |                 |               |                |         |            |
|          |                                          |                  |                 |               |                |         |            |
|          |                                          |                  |                 |               |                |         |            |
| Norking  | Face Size and Loc                        | ation:           |                 |               |                |         |            |
| Tipper i | n Northwest corner, tipp                 | ving to the West | to be spread on | to current li | ft             |         |            |
| прреги   |                                          | ling to the west | to be spread on |               |                |         |            |
| Working  | g face in front of tipper                |                  |                 |               |                |         |            |
|          | 9 ···· • ··· ··· ··· ··· ··· ··· ··· ··· |                  |                 |               |                |         |            |
|          |                                          |                  |                 |               |                |         |            |
|          |                                          |                  |                 |               |                |         |            |